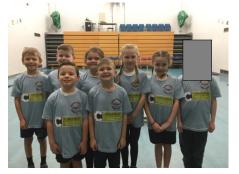

#### Matball

On **Monday 25th December** our under 7's Matball team played at St. Anns Primary school.

The U7's team: Edward Short Harrison Morton Ella Collingwood Scarlett Evans Megan Hasman Darcey Yellott Connor Scott-Hepburn Freddie Mitchell

Well done for working hard everyone!